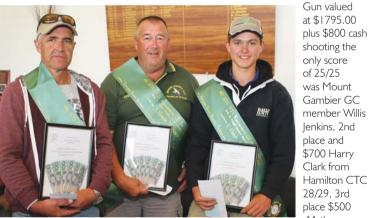

#### Mt Gambier Gun Club January 2017

The Mount Gambier Gun Club held its annual 2 day Supershoot with weather conditions proving quite favourable apart from occasional gusts of wind and an odd light shower on Saturday. After the early morning practice the competition started at 10am. Shooters attained a considerable amount of perfect scores thus shoot offs were necessary to ascertain the winners. A total of 130 competitors travelled from NSW, Northern Territory, Victoria & all over SA, to contest the 6 events held across 2 days, vying for a share of over \$18,000 worth of prizes on offer. Each event prizes were for the Grades AA, A, B, C and each grade 1st to 5th prizes. High Gun prizes over the 2 days events were awarded to Overall, AA, A, B, C, Veteran, Lady & Junior

The Overall High Gun was proudly sponsored by Steve Chambers and the winner was Pat Guida with an excellent score of marksmanship 246/250 over the 6 events.

The graded High Gun Awards were convincingly won by: Robert Ross 242/250 AA, Gerald Bourchier 257/270 A, Andrew Estcourt 226/250 B, Doug Rohde 208/250 C, Mal Dyson 236/250 Veterans, Lisa Smith 240/250 Ladies, Jack Tapscott 237/250 Juniors.

The two day shoot was very successful with 69 shooters winning prizes in the \$18,000 prize pool.

The Mount Gambier Gun Club again thanks all the sponsors especially Bendigo Bank, Pick Avenue Deli & Bakery, South West Freight, Corsivia GB, Zema Wines, Trident Tyre Centre and Steve Chambers for their generous and ongoing support to make our Supershoot a most successful and entertaining event.