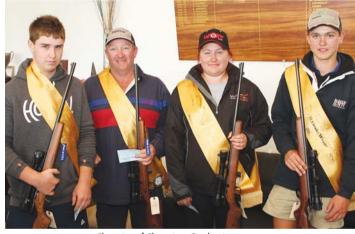

PC CS: Adrian Medhurst B, Pat Guida AA, Gerald Bourchier A, Ian McArthur C & Darren Murrell sponsor

George Yoannidis Club Team Shoot: Surasak Pienudomkijlert, Willis Jenkins, Darren Murrell, Max Medhurst, Doug Rohde & Guy Yoannidis sponsor

SB CS: Jamie Dunn AA, Wayne Sanders A, Demetrio Zema sponsor, Stuart Bowd B & Kaylene Estcourt C

DB CS: Bernard Pay AA, Paul Mota A, Vince Petraccaro B & Liam Morgan C

Sunday was near perfect shooting conditions being favourable for the competitors, the competition started at 9.30am and many perfect scores again were shot throughout the day.