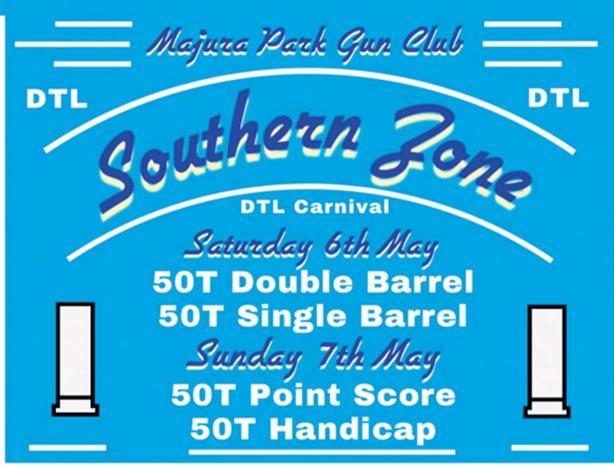

les preceded by novelty events TBC

Practice from 2:00pm

Saturday 15<sup>th</sup> from 8:30am

Event 1: 30T Cas Hanna Memorial Medley

Event 2: 25T Lugsdin Toyota Single Barrel\*

Event 3: 30T Abbey Headon Memorial Double Barrel

Sunday 16<sup>th</sup> from 8:30am

Event 4: 25T Paraway Single Barrel\*

Event 5: 30T Spartan Global Handicap\*

Event 6: 25Pr Hay Fish Shop Double Rise\*

# Australian Trapshooters Association Sponsored Shoot

\*OA Events 2&4(aggregate), 5 & 6 also win noms for 2017 ATA Nationals

9 Dunera Way, Hay NSW 2711 : Free Camping on site \*\*\* 4 Canterbury Traps \*\*\* White Flyer Targets \*\*\*

Noms \$200, L V J \$170 + Fri DD \$20

President: Don Gargaro 0427 172 292 Vice President: Rob Anderson 0427 934 893

The Committee reserves the right to alter the program.





Nomination: \$160 LJV \$112 START: 9:00AM MORE INFO:MAJURAPARKGUNCLUB.COM.AU

4

## **New South Wales Gun Club**

# ~ April 2017 ~

Saturday 1<sup>st</sup>

10:00am 100T Skeet Comp

# Wednesday 5<sup>th</sup>

6:30pm Night Aggregate Championship DTL Trap Comp 50T Double Barrel (Qualifier 4)

Saturday 8<sup>th</sup>

10am 100T DTL Handicap Comp

## Wednesday 12<sup>th</sup>

Practice + Universal Trench Practice

# Saturday 15<sup>th</sup>

10:00am 100T Universal Trench
Comp

Wednesday 19<sup>th</sup>

Practice

# Saturday 22<sup>nd</sup>

10:00am Southern Zone Side by Side Championship

# Wednesday 26<sup>th</sup>

6:30pm Nite Owl Qualifier No 4 50T Continental

### Saturday 29th

10:00am 100T Sporting Clays Comp Bob Ellison Yorkshire Qualifier No 3

We reserve the right to alter event