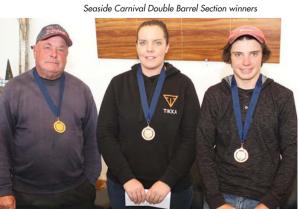

Event 5 50 Target Seaside Carnival Double Barrel C/Ship this event sponsored by local

Double Barrel Section winners

companies Lindsey Cottee Tyres, Russel Cairns 4x4 , Warrnambool Toyota, Carters Transport's and Mr Spartz Electrical with a \$1000 for overall and \$500 for first in each grade we thank them for their support. After the 50 target qualifying we had 13 possible's

## Seaside Carnival

Continued page 15

Seaside Carnival Double Barrel Overall -Stephan Holdsworth with Sonia Carter

Nathan McCosh 56/59, 2nd Scott Carr 55/59 and 3rd place Daniel Hawtin 46/50, Ladies Sarah Holt 50/50, Juniors Daniel Demasi 50/50 and Veterans Robert Cook 55/55.

Seaside Carnival Double Barrel Grade winners

after a lengthy shoot off Hamilton CTC member Stephen Holdsworth came out on top collecting the \$1000 scoring 101/101, 1st AA grade Arthur Crawford 100/101, 2nd Nathan McDonnell 89/90, 3rd Cameron Browne 89/90, A 1st Andrew Escourt 54/55, 2nd Allen Cole 53/55, 3rd Hayden Megaw 53/55, B grade 1st David Habgood 50/50, 2nd David Murray 59/61, 3rd Mathew Browne 58/61, C 1st