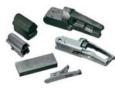

## MK10 HRT

- 30" Barrel
- Briley C300 Thin Wall Chokes 1/4 1/2 3/4 and full
- 12mm Raised Rib
- Barrel weights average 1.6 kg
- 2¾ / 70mm Chambers
- Hi Viz Front Sight / White Mid Bead
- Revised stock dimensions to suit raised rib
- 35mm drop at Comb / 39mm drop at Heel
- Semi Beaver Tail Forend
- Oil Finished European Walnut Stock and Forend