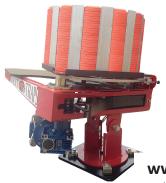

#### **Field Trap**

- 300 Clay carousel.
- Indexable positioning.
- 12 volt DC.
- 12mm polypropylene fallplate.
- Curved aluminium arm.
- 50 metre cable & release button as standard.
- Plug for radio receiver or wireless remote controller for 2 traps and

#### Multi-Trap.

- Continental
- **Ball Trap**
- **DTL**
- **Double Rise**
- 336 Clay carousel.
- 12mm polypropylene fallplate.
- Curved aluminium arm.
- Heavy duty electrical control box, positive on/off switches horizontal & vertical motors.
- Mechanical dbl rise engagement.
- Leaf spring.
- Coil release

- Skeet.
- Tower.
- Trench.
- Left or Right handed.

www.besttraps.com.au

besttraps@bigpond.com