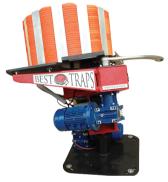

#### **Field Trap**

- 300 Clay carousel.
- Indexable positioning.
- 12 volt DC.
- 12mm polypropylene fallplate.
- Curved aluminium arm.
- 50 metre cable & release button as standard.
- Plug for radio receiver or wireless remote controller for 2 traps and

#### Multi-Trap.

- Continental
- **Ball Trap**
- **DTL**
- **Double Rise**
- 336 Clay carousel.
- 12mm polypropylene fallplate.
- Curved aluminium arm.
- Heavy duty electrical control box, positive on/off switches horizontal & vertical motors.
- Mechanical dbl rise engagement.
- Leaf spring.
- Coil release

- Skeet.
- Tower.
- Trench.
- Left or Right handed.

www.besttraps.com.au

besttraps@bigpond.com