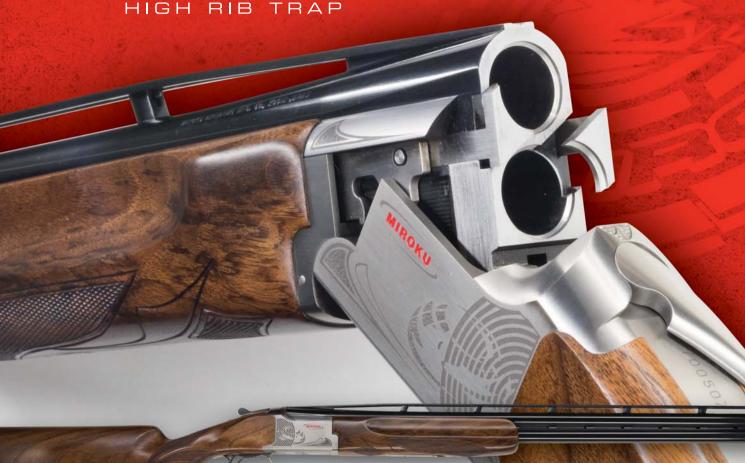

SPORTING SHOTGUNS

## MK10 HRT

- 30" Barrel
- Briley C300 Thin Wall Chokes 1/4 1/2 3/4 and full
- 12mm Raised Rib
- Barrel weights average 1.6 kg
- 2¾ / 70mm Chambers
- Hi Viz Front Sight / White Mid Bead
- Revised stock dimensions to suit raised rib
- 35mm drop at Comb / 39mm drop at Heel
- Semi Beaver Tail Forend
- Oil Finished European Walnut Stock and Forend

IT'S TIME TO GET SERIOUS, NOTHING COMES CLOSE TO MIROKU QUALITY AND VALUE