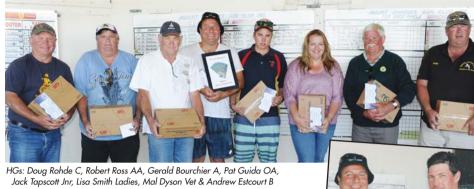

#### Mt Gambier Gun Club January 2017

The Mount Gambier Gun Club held its annual 2 day Supershoot with weather conditions proving quite favourable apart from occasional gusts of wind and an odd light shower on Saturday. After the early morning practice the competition started at 10am. Shooters attained a considerable amount of perfect scores thus shoot offs were necessary to ascertain the winners. A total of 130 competitors travelled from NSW, Northern Territory, Victoria & all over SA, to contest the 6 events held across 2 days, vying for a share of over \$18,000 worth of prizes on offer. Each event prizes were for the Grades AA, A, B, C and each grade 1st to 5th prizes. High Gun prizes over the 2 days events were awarded to Overall, AA, A, B, C, Veteran, Lady & Junior

The Pick Avenue Deli & Bakery 25 tgt Points Score Championship was the first event and perfect scores were attained by top shooters resulting in shoot offs. Pat Guida 99/99 eventually won AA from Bernard Pay 98/99 followed by Cameron Browne 93/96, Sam Rundell 74/75, and Peter Arbaci 100/102. Gerald Bourchier 83/84 won A from Hayden Megaw 80/84, Steve Chambers 73/75, Wayne Cocks 84/87 and William Jorgensen 83/87. Adrian Medhurst 70/75 won B from Joanne Ford 73/81 followed by David Murray 66/75, Andrew Estcourt 71/81 and Vince Petracarro 70/81. Ian McArthur 66/75 won C from Kain Bowd 70/78 followed by Doug Rohde 69/78, Kaylene Estcourt 67/78 and Mark Copping 66/75

The Overall High Gun was proudly sponsored by Steve Chambers and the winner was Pat Guida with an excellent score of marksmanship 246/250 over the 6 events.

The graded High Gun Awards were convincingly won by: Robert Ross 242/250 AA, Gerald Bourchier 257/270 A, Andrew Estcourt 226/250 B, Doug Rohde 208/250 C, Mal Dyson 236/250 Veterans, Lisa Smith 240/250 Ladies, Jack Tapscott 237/250 Juniors.