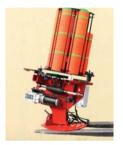

#### **Field Trap**

- 300 Clay carousel.
- Indexable positioning.
- 12 volt DC.
- 12mm polypropylene fallplate.
- Curved aluminium arm.
- 50 metre cable & release button as standard.
- Plug for radio receiver or wireless remote controller for 2 traps and

#### Multi-Trap.

- Continental
- **Ball Trap**
- **DTL**
- **Double Rise**
- 336 Clay carousel.
- 12mm polypropylene fallplate.
- Curved aluminium arm.
- Heavy duty electrical control box, positive on/off switches horizontal & vertical motors.
- Mechanical dbl rise engagement.
- Leaf spring.
- Coil release

- Skeet.
- Tower.
- Trench.
- Left or Right handed.

www.besttraps.com.au

besttraps@bigpond.com