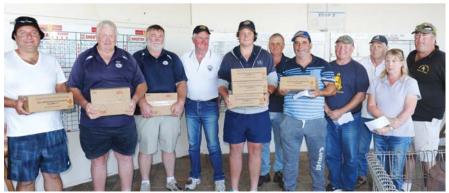

The Bendigo Bank 25tgt Single Barrel Championship was the next event and again shoot offs were needed to ascertain the winners. Mal Dyson 25/25 with a perfect score

SB CS: Mal Dyson AA, Garry Pike A, Kristy McKinnon (Bendigo Bank), Alisha Stephens (Bendigo Bank),
Brian Shearn C & Scott Davis B

DB CS: Brian Shearn C, Martin Collumb AA, Matthew Cocks A & David Murray B

won AA from Laura Woolley 30/3 | followed by Sam Rundell 29/3 |, Tarryn Shaddock 26/28 and Martin Collumb 25/27. Garry Pike 27/28 won A from Geoff Illman 26/28, followed by Surasak Pienudomkijlert 30/32 Lisa Smith 29/32 and Ray Morris 27/30. Scott Davis 29/3 | won B from John Holder 28/3 |, Wayne Shaddock 22/25, Andrew Estcourt 28/32 and Harry Clark 27/32. Brian Shearn 22/25 won C from Kaylene Estcourt 21/27 followed by Nick Zema 20/27, Ian McArthur 23/29 and Doug Rohde 22/29.